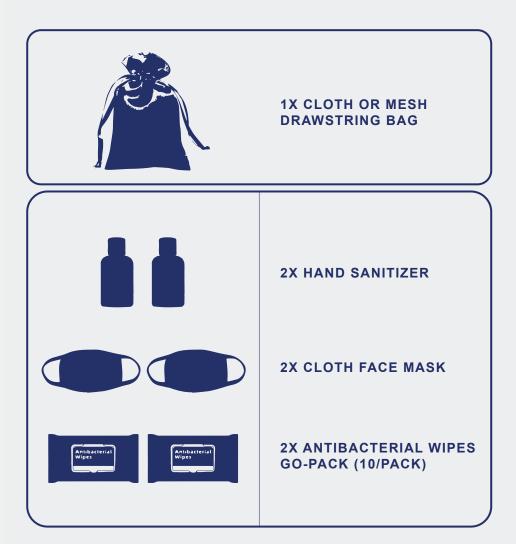

## **DELUXE KIT** CONTENTS - ITEM DESCRIPTION

Essential PPE Deluxe Kits come pre-assembled and are perfect for fast distribution and travel ease. Deluxe Kit contents include:

- \* One (1) mesh or cloth drawstring bag / travel pouch
- \* Two (2) travel-size hand sanitizers. *Commercial Grade and* USP grade isopropyl or Ethyl alcohol at 75% according to FDA guidelines
- \* Two (2) reusable and washable cloth face masks (individually wrapped)
- \* Two (2) antibacterial moist towelette go-packs. Each pack contains 10 wipes and is re-sealable.