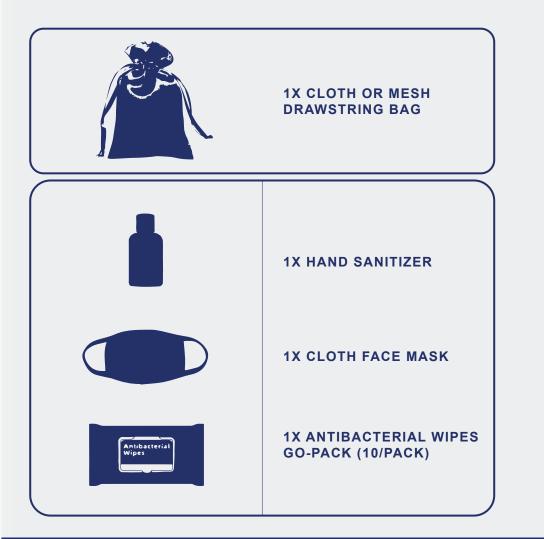

## SINGLE KIT CONTENTS - ITEM DESCRIPTION

Essential PPE Single Kits come pre-assembled and are perfect for fast distribution and travel ease. Single packs contents include:

\* One (1) mesh or cloth drawstring bag / travel pouch

\* One (1) travel-size hand sanitizer. *Commercial Grade and USP grade isopropyl or Ethyl alcohol at 75% according to FDA guide-lines* 

\* One (1) reusable and washable cloth face mask (individually wrapped)

\* One (1) antibacterial moist towelette go-pack. Each pack contains 10 wipes and is re-sealable.