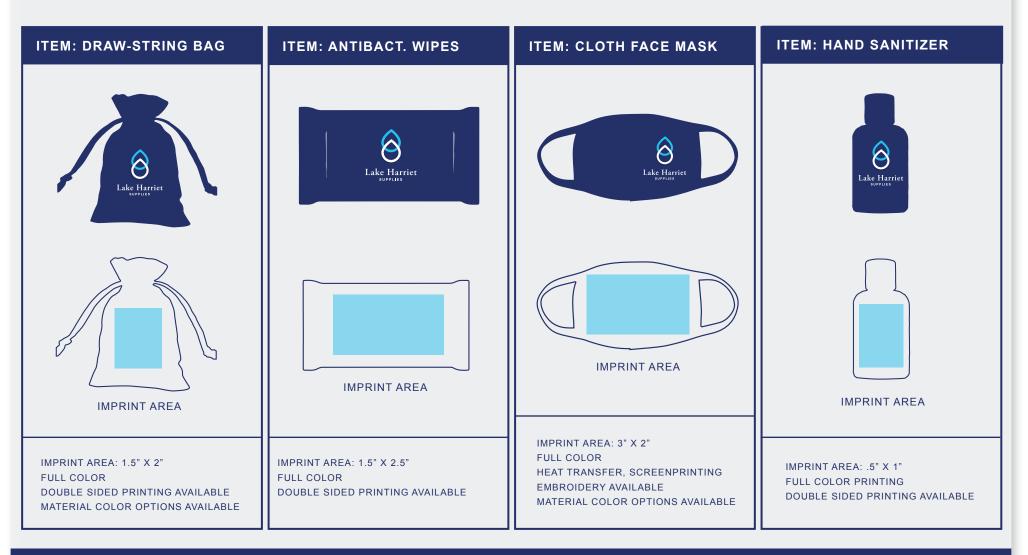

# **CUSTOM ESSENTIAL PPE KITS:**

**BRANDING + PRINTING INFORMATION** 

# FULL SERVICE BRANDING

ADDITIONAL CUSTOMIZATION + BRANDING SOLUTIONS

## SINGLE KIT CONTENTS - ITEM DESCRIPTION

Essential PPE Single Kits come pre-assembled and are perfect for fast distribution and travel ease. Single packs contents include:

\* One (1) mesh or cloth drawstring bag / travel pouch

\* One (1) travel-size hand sanitizer. *Commercial Grade and USP grade isopropyl or Ethyl alcohol at 75% according to FDA guide-lines* 

\* One (1) reusable and washable cloth face mask (individually wrapped)

\* One (1) antibacterial moist towelette go-pack. Each pack contains 10 wipes and is re-sealable.

## **DELUXE KIT** CONTENTS - ITEM DESCRIPTION

Essential PPE Deluxe Kits come pre-assembled and are perfect for fast distribution and travel ease. Deluxe Kit contents include:

- \* One (1) mesh or cloth drawstring bag / travel pouch
- \* Two (2) travel-size hand sanitizers. *Commercial Grade and* USP grade isopropyl or Ethyl alcohol at 75% according to FDA guidelines
- \* Two (2) reusable and washable cloth face masks (individually wrapped)
- \* Two (2) antibacterial moist towelette go-packs. Each pack contains 10 wipes and is re-sealable.

Custom Branded Deluxe Kit contents include:

- \* One (1) mesh or cloth drawstring bag / travel pouch
- \* Two (2) travel-size hand sanitizers. *Commercial Grade and USP* grade isopropyl or Ethyl alcohol at 75% according to FDA guidelines \* Two (2) reusable and washable cloth face masks (individually wrapped)

\* Two (2) antibacterial moist towelette go-packs. Each pack contains 10 wipes and is re-sealable.