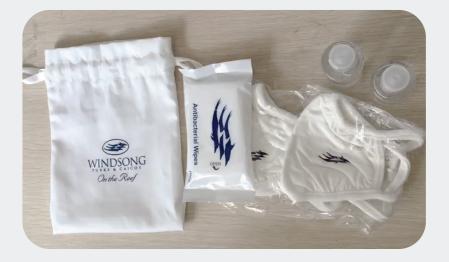

## **ESSENTIAL PPE KITS:** PRE-ASSEMBLED DELUXE SAFETY PACKS

## **DELUXE KIT** CONTENTS - ITEM DESCRIPTION

Essential PPE Deluxe Kits come pre-assembled and are perfect for fast distribution and travel ease. Deluxe Kit contents include:

- \* One (1) mesh or cloth drawstring bag / travel pouch
- \* Two (2) travel-size hand sanitizers. *Commercial Grade and* USP grade isopropyl or Ethyl alcohol at 75% according to FDA guidelines
- \* Two (2) reusable and washable cloth face masks (individually wrapped)
- \* Two (2) antibacterial moist towelette go-packs. Each pack contains 10 wipes and is re-sealable.