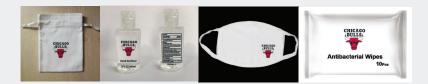

#### EXAMPLES OF BRANDED DELUXE KIT

### CUSTOM BRANDING: DELUXE KIT CONTENTS - ITEM DESCRIPTION

Essential PPE Deluxe Kits can be customize to reflect your brand through the application of full color logos, messaging and other branding elements. Additional color options are available for select products, though supply may be limited due to demand.

Custom Branded Deluxe Kit contents include:

- \* One (1) mesh or cloth drawstring bag / travel pouch
- \* Two (2) travel-size hand sanitizers. *Commercial Grade and USP* grade isopropyl or Ethyl alcohol at 75% according to FDA guidelines \* Two (2) reusable and washable cloth face masks (individually wrapped)

\* Two (2) antibacterial moist towelette go-packs. Each pack contains 10 wipes and is re-sealable.